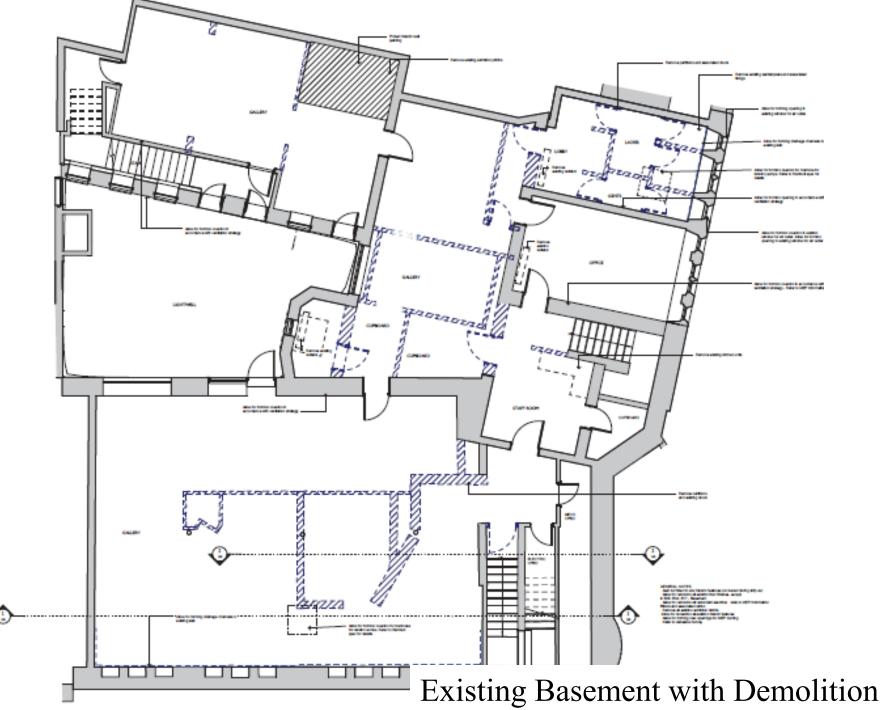

## West Area Planning Committee Presentation

OXFORD CITY COUNCIL

www.oxford.gov.uk

- 17/03039/LBC
- •75 Museum of Oxford, Town Hall

Existing Ground Floor with Demolition

Proposed Ground Floor Plan

( Barren