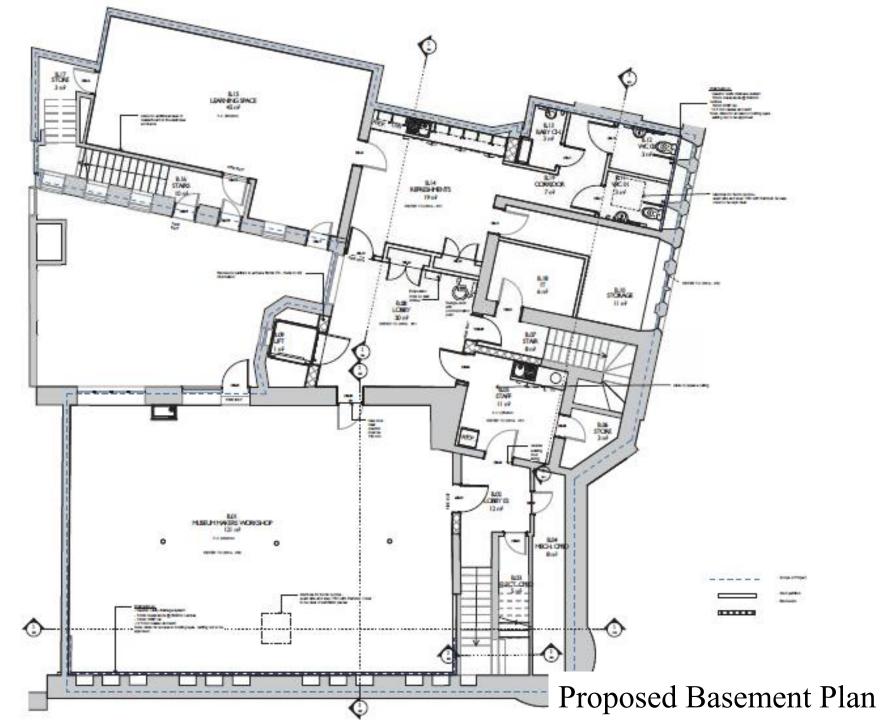

## West Area Planning Committee Presentation

OXFORD CITY COUNCIL

www.oxford.gov.uk

- 17/03039/LBC
- •75 Museum of Oxford, Town Hall























Existing Ground Floor with Demolition





Proposed Ground Floor Plan





( Barren

## 2) Basevert - Deve

## 3D As Proposed Basement



3D As Proposed Ground Floor Plan





Calley 1 - Beader A











Gallery 01 Elevations



2 Glazed Arched Opening Elevation 400 I:20

Superseded Arched Opening Details



Revised Arched Opening Details

92







that allong a simplicity from



fan dien oak and de ee meet de be

(1) Giff Sided Group Reviews - Par Dens

ente Tenno dell'Internazione indefinita nei anterestata interespatenano della segni interestato della constata della della







Co. Balantar Brans Barter

## Blue Boar St Entrance - Plan

This page is intentionally left blank