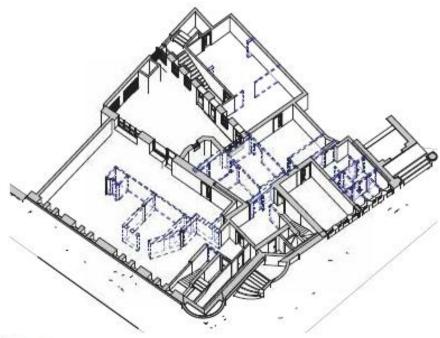

## West Area Planning Committee Presentation

OXFORD CITY COUNCIL

www.oxford.gov.uk

- 17/03039/LBC
- •75 Museum of Oxford, Town Hall























Existing Ground Floor with Demolition





Proposed Ground Floor Plan





( Barren

## 2) Basevert - Deve

## 3D As Proposed Basement



3D As Proposed Ground Floor Plan





Calley 1 - Beader A











Gallery 01 Elevations



2 Glazed Arched Opening Elevation 400 I:20

Superseded Arched Opening Details



Revised Arched Opening Details

92







that allong a simplicity from



fan dien oak and de ee meet de be

(1) Giff Sided Group Reviews - Par Dens

ente Tenno dell'Internazione indefinita nei anterestata interespatenano della segni interestato della constata della della







Co. Balantar Brans Barter

## Blue Boar St Entrance - Plan

This page is intentionally left blank