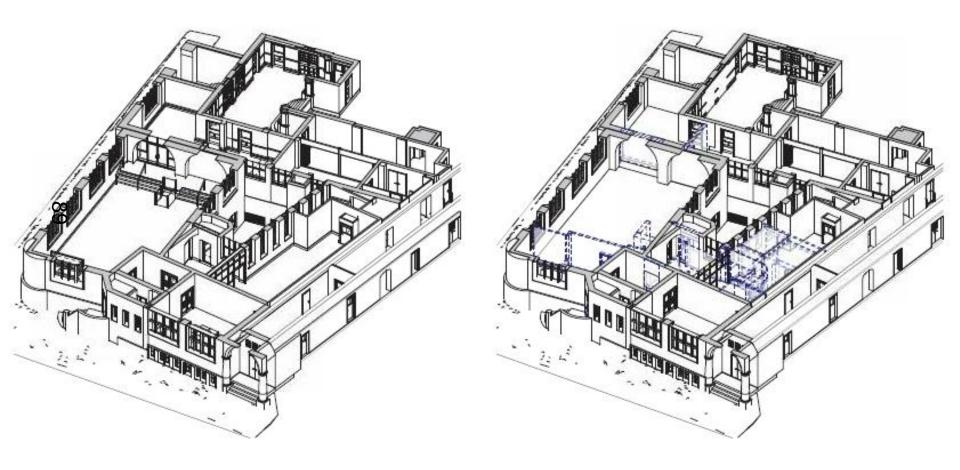

## 3D As Proposed Basement

3D As Proposed Ground Floor Plan

Calley 1 - Beader A

Gallery 01 Elevations

2 Glazed Arched Opening Elevation 400 I:20

Superseded Arched Opening Details

Revised Arched Opening Details